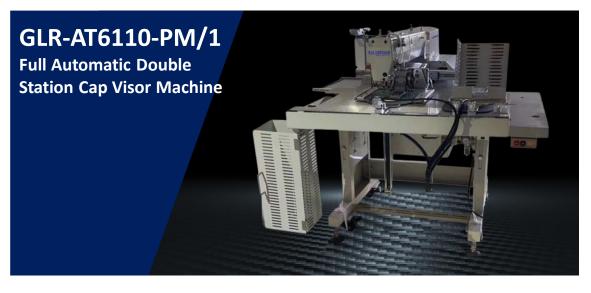

GLORY TRADE CENTRE LTD. Head Office: "Meherba Plaza" (4<sup>th</sup> Floor), 33 Topkhana Road, Dhaka-1000, Bangladesh. Cell no: 01729145891 E-mail: glory@dhaka.net, www.glorytradebd.com

**Range of application** 

## **Specification Parameter**

| Specification                | GLR-AT6110-PM/1                                            |
|------------------------------|------------------------------------------------------------|
| Max. Sewing Speed            | 2700 rpm                                                   |
| Sewing Area (X × Y)          | Max. 300 × 200 mm                                          |
| Feeding Method               | Intermittent feed (pulse motor drive method)               |
| Stitches Distance            | 0.05~12.7 mm                                               |
| Max. Number of Needles       | 5000 needles / 1 pattern                                   |
| Oil Supply Method            | Micro-oil supply                                           |
| Presser Foot Drive Method    | Pulsed motor drive mode                                    |
| Presser Foot Lift            | Max. 17 mm                                                 |
| Use the Rotary Hook          | Half-rotation standard rotary hook                         |
| Wiper Device                 | Standard equipment                                         |
| Thread Trimming Device       | Standard equipment                                         |
| Tension                      | Option                                                     |
| Data Storage Method          | USB / Flash card (using SD card can add any pattern)       |
| External Data Storage Method | USB                                                        |
| Number of Cycle Programs     | Up to 30 can be registered (50 steps each)                 |
| Storing Data                 | Can store up to 512 items, with additional patterns stored |
|                              | totaling 500,000 pins (approx.)                            |
| Motor                        | AC servo motor 550 W (direct drive)                        |
| Power Supply                 | Single-phase 220 V                                         |
| Weight                       | Head: 57 kg, operation panel: approx. 0.4 kg, control box: |
|                              | approx. 9 kg                                               |